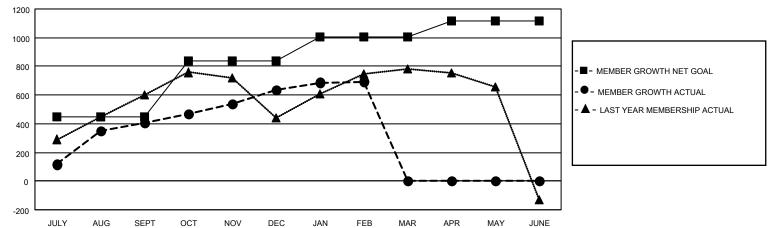

## Multiple District 308

| TEXHATION.    |               |             | •             |                       |                        |                         |                                                    |  |
|---------------|---------------|-------------|---------------|-----------------------|------------------------|-------------------------|----------------------------------------------------|--|
| Clubs         |               |             |               | Members               |                        |                         |                                                    |  |
|               | RESULTS FOR   | R 2020-2021 |               | RESULTS FOR 2020-2021 |                        |                         |                                                    |  |
| QUARTER       | NEW CLUB GOAL | NEW CLUBS   | DROPPED CLUBS | QUARTER MEM           | BER GROWTH NET<br>GOAL | MEMBER GROWTH<br>ACTUAL | DROPPED<br>MEMBERS ACTUAL<br>(including transfers) |  |
| JULY/AUG/SEPT | 5             | 4           | 3             | JULY/AUG/SEPT         | 445                    | 729                     | 286                                                |  |
| OCT/NOV/DEC   | 5             | 8           | 2             | OCT/NOV/DEC           | 390                    | 609                     | 347                                                |  |
| JAN/FEB/MAR   | 5             | 1           | 2             | JAN/FEB/MAR           | 170                    | 149                     | 80                                                 |  |
| APR/MAY/JUNE  | 1             | 0           | 0             | APR/MAY/JUNE          | 110                    | 0                       | 0                                                  |  |

## GOALS AND ACTUAL MEMBERS CUMULATIVE

| DROPPED CLUBS: 7            |     | 260 CLUBS OF 437 ADDED 1 OR MORE<br>NEW MEMBERS | GENDER DISTRIBUTION  MALE 8,481 (66.65%) |                |       |
|-----------------------------|-----|-------------------------------------------------|------------------------------------------|----------------|-------|
| DROPPED MEMBERS             |     |                                                 | FEMALE                                   | 4,244 (33.35%) |       |
| DECEASED                    | 28  | CLICK HERE FOR CUMULATIVE                       | TOTAL FAMILY UNIT MEMBERS                |                | 1,515 |
| CLUB CANCELLED 25 OTHER 660 |     | MEMBERSHIP DATA                                 | FAMILY MEMBERS PAYING HALF DUES          |                | 842   |
|                             |     |                                                 |                                          |                |       |
| TOTAL                       | 713 |                                                 | 0023                                     |                |       |