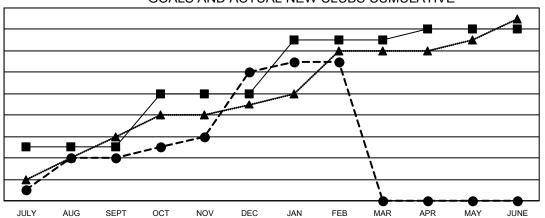

## GOALS AND ACTUAL NEW CLUBS CUMULATIVE

■ - CURRENT YEAR GOALS FOR NEW CLUBS

CURRENT YEAR ACTUAL NEW CLUBS

▲ - LAST YEAR ACTUAL NEW CLUBS

## Multiple District 308

| TEXHATION.    |               |             | •             |                       |                        |                         |                                                    |  |
|---------------|---------------|-------------|---------------|-----------------------|------------------------|-------------------------|----------------------------------------------------|--|
| Clubs         |               |             |               | Members               |                        |                         |                                                    |  |
|               | RESULTS FOR   | R 2020-2021 |               | RESULTS FOR 2020-2021 |                        |                         |                                                    |  |
| QUARTER       | NEW CLUB GOAL | NEW CLUBS   | DROPPED CLUBS | QUARTER MEM           | BER GROWTH NET<br>GOAL | MEMBER GROWTH<br>ACTUAL | DROPPED<br>MEMBERS ACTUAL<br>(including transfers) |  |
| JULY/AUG/SEPT | 5             | 4           | 3             | JULY/AUG/SEPT         | 445                    | 729                     | 286                                                |  |
| OCT/NOV/DEC   | 5             | 8           | 2             | OCT/NOV/DEC           | 390                    | 609                     | 347                                                |  |
| JAN/FEB/MAR   | 5             | 1           | 2             | JAN/FEB/MAR           | 170                    | 149                     | 80                                                 |  |
| APR/MAY/JUNE  | 1             | 0           | 0             | APR/MAY/JUNE          | 110                    | 0                       | 0                                                  |  |